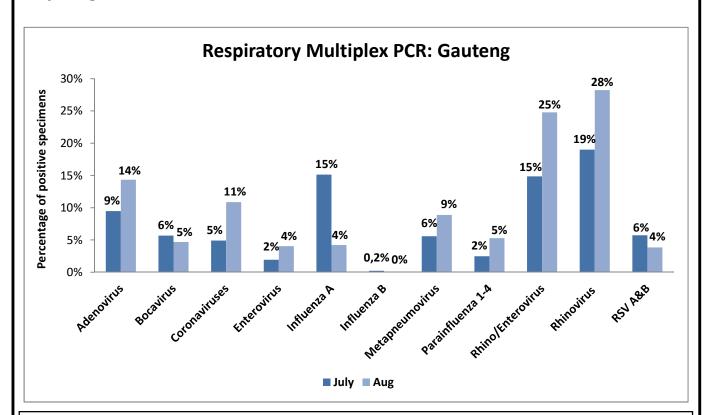

## **Respiratory Virus Multiplex PCR Findings**

- The most frequently detected viruses during August were Rhinovirus (28%), Rhino/Enterovirus (25%) and Adenovirus (14%).
- The amount of Influenza A positive specimens detected has declined from 15% of specimens testing positive during July, to 4% of specimens testing positive during August.
- Please note: the Graph includes the combined data from the different Respiratory Multiplex assays offered by Ampath laboratories.