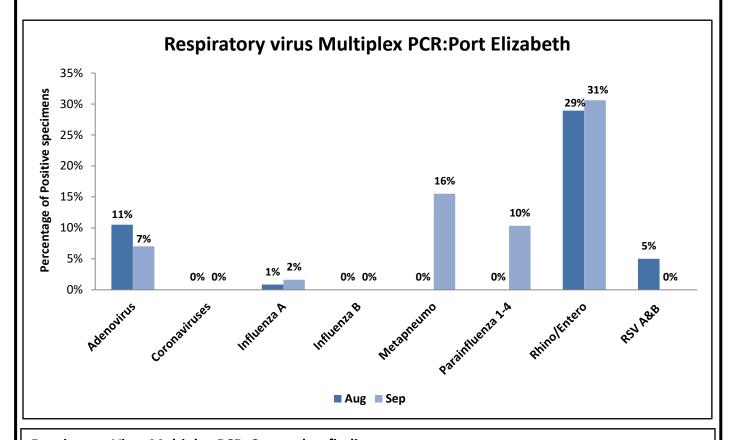

## **Respiratory Virus Multiplex PCR: September findings**

- The most frequently detected viruses during September were Rhino/Enterovirs (31%) and Metapneumovirus (16%).
- Influenza A was circulating at very low levels during September
- Influenza B virus was not detected in any specimens during September.
- Please note: the Graph includes the combined data from the different Respiratory Multiplex assays offered by Ampath laboratories.