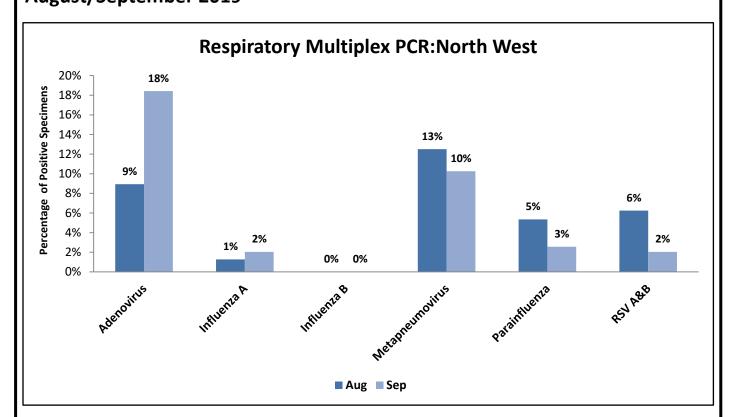

## **Respiratory Virus Multiplex PCR: September findings**

- The most frequently detected viruses during September were Adenovirus (18%) and Metapneumovirus (10%).
- Influenza A virus were circulating at very low levels during September (2%).
- No Influenza B virus was detected during September.
- Please note: the Graph includes the combined data from the different Respiratory Multiplex assays offered by Ampath laboratories.