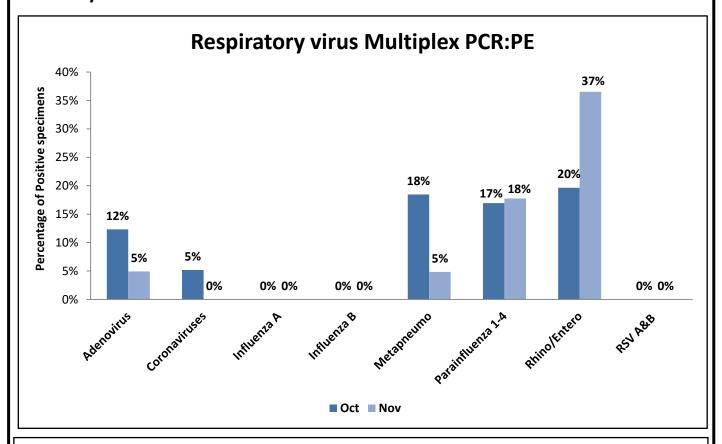

## **Respiratory Virus Multiplex PCR: November findings**

- The most frequently detected viruses during November were Rhino/Enterovirs (37%) and Parainfluenza virus (18%).
- Influenza A, Influenza B and RSV were not detected in any specimens during November.
- Please note: the Graph includes the combined data from the different Respiratory Multiplex assays offered by Ampath laboratories.