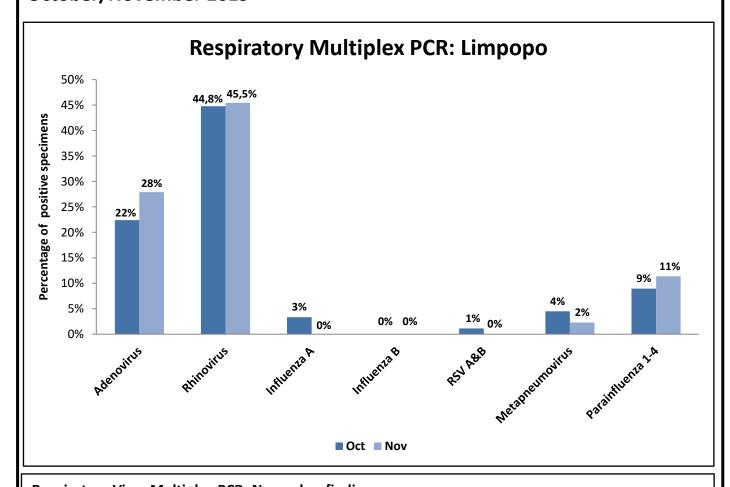

## **Respiratory Virus Multiplex PCR: November findings**

- The most frequently detected viruses during November were Rhinovirus (45.5%), Adenovirus (28%) and Parainfluenza virus (11%).
- No Influenza A or B viruses were detected during November.
- Please note: the Graph includes the combined data from the different Respiratory Multiplex assays offered by Ampath laboratories.