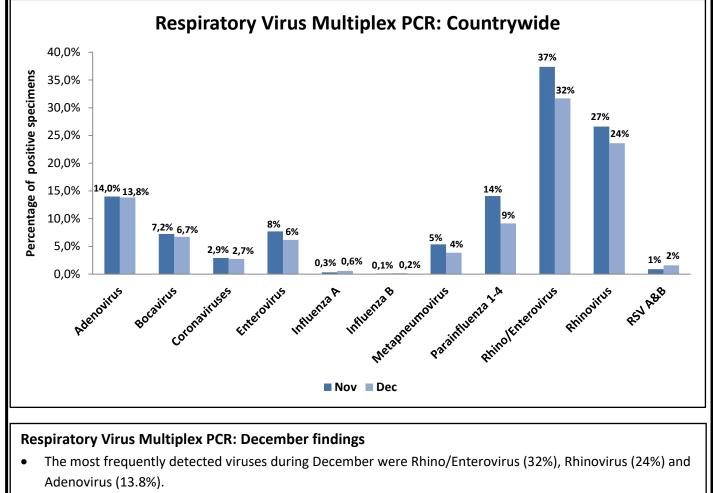

**Respiratory Virus PCR Statistics Ampath Countrywide November/December 2019** 

Drs Du Buisson, Kramer, Swart, Bouwer Inc./Ing.

- RSV was circulating at low levels during December (2%).
- There has been a slight decline in the amount of Enterovirus from 8% in November to 6% in December.
- Please note: the Graph includes the combined data from different Respiratory Multiplex assays offered by . Ampath laboratories.