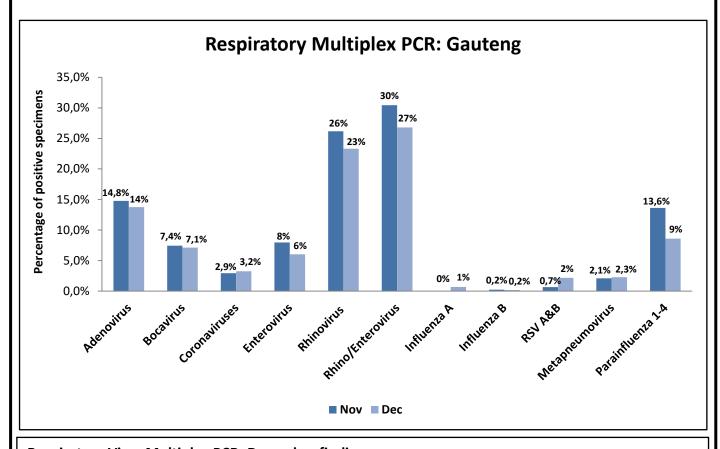

## **Respiratory Virus Multiplex PCR: December findings**

- The most frequently detected viruses during December were Rhino/Enterovirus (27%), Rhinovirus (23%), and Adenovirus (14%).
- RSV was circulating at low levels during December (2%)
- Please note: the Graph includes the combined data from the different Respiratory Multiplex assays offered by Ampath laboratories.